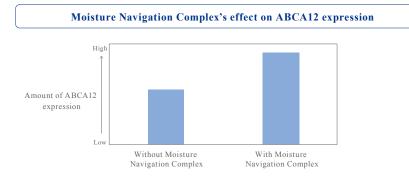

#### ABCA12 plays a vital role for skin prone to feeling sensitive,

#### by transporting the source of moisture (ceramides).

ABCA12 is: A protein that transports the source of moisture.

The key to boosting the barrier function is sending the source of moisture to the right place.

Preventing sensitivity by focusing on ABCA12's vital role in the barrier function

UV rays and irritated skin obstruct ABCA12 from functioning, resulting in skin with decreased barrier function.

Concept

## For skin with beautiful clarity, unburdened by sensitivity.

Reference Materials

It's known that unstable ABCA12 decreases barrier function. Moisture Navigation Complex promotes expression of ABCA12, which transports the source of moisture (ceramides).

Formulating Japanese matcha extract and rice bran extract promotes ABCA12 expression, and is expected to help even skin that feels sensitive become deeply moisturized and healthy.

We have confirmed its effect promoting expression of ABCA12, which works to transport the source of moisture. Formulating Moisture Navigation Complex boosts the moisture barrier, leading to healthy and sensitivity-resistant skin with beautiful clarity. Reference Materials