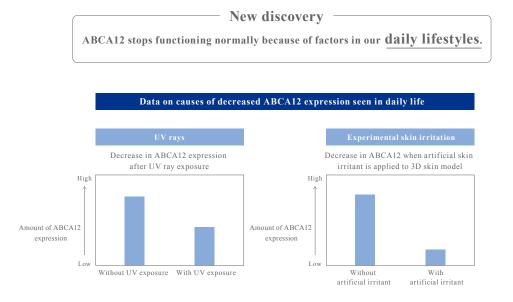

#### ABCA12 plays a vital role for skin prone to feeling sensitive,

#### by transporting the source of moisture (ceramides).

ABCA12 is: A protein that transports the source of moisture.

The key to boosting the barrier function is sending the source of moisture to the right place.

Preventing sensitivity by focusing on ABCA12's vital role in the barrier function

UV rays and irritated skin obstruct ABCA12 from functioning, resulting in skin with decreased barrier function.

Concept

## For skin with beautiful clarity, unburdened by sensitivity.

Reference Materials

It's known that unstable ABCA12 decreases barrier function. Moisture Navigation Complex promotes expression of ABCA12, which transports the source of moisture (ceramides).