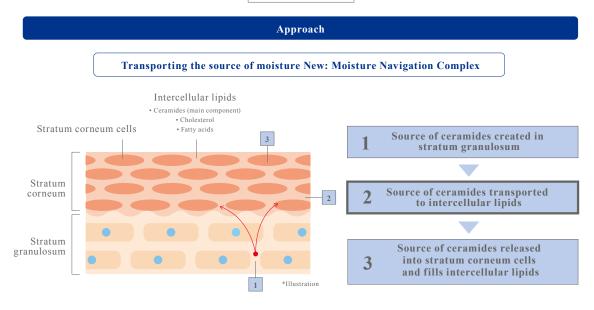

Simply creating moisture isn't enough to keep your skin hydrated. A special complex created from natural Japanese superfoods has enabled us to create a new moisturizing strategy, delivering the source of moisture\*<sup>1</sup> to where skin needs it.

## **Moisture Navi**

Simply creating moisture doesn't moisturize. Made from the richness of Japanese nature, Moisture Navigation Complex brings the source of moisture right to where it's needed.

## For skin with beautiful clarity, unburdened by sensitivity.

Reference Materials

It's known that unstable ABCA12 decreases barrier function. Moisture Navigation Complex promotes expression of ABCA12, which transports the source of moisture (ceramides).