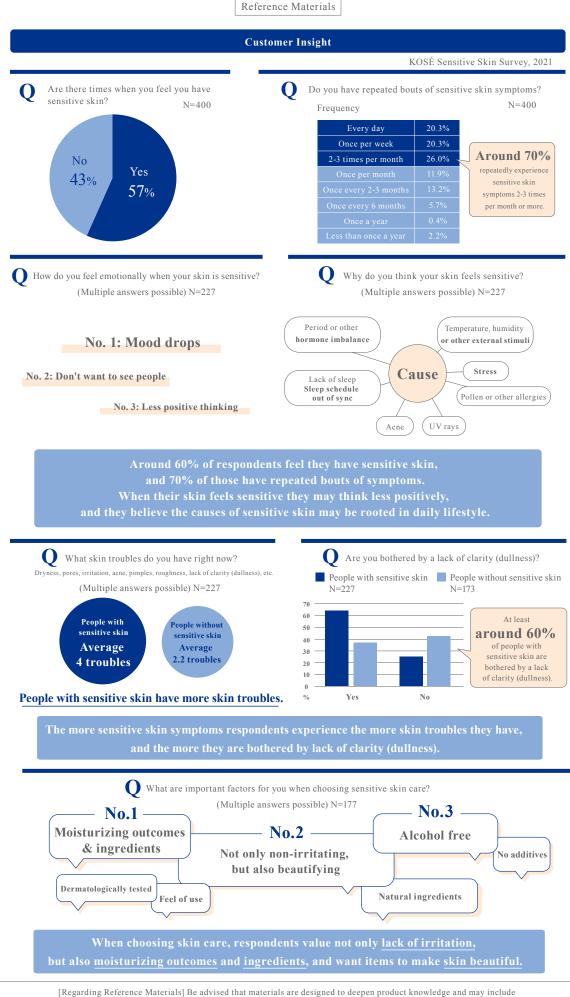

## Gift from the Earth

SEKKISEI skin care turns the richness of nature into power for your skin. Our Free Type low-irritation formula now caters for sensitive skin.

Nowadays, our skin is subject to increasingly harsh environments, and our lives are unstable in many ways. We now also know that the 70% of people who experience sensitive skin suffer repeated bouts of symptoms.

With an ongoing focus on sensitive skin, SEKKISEI has now determined that lifestyle factors are a contributing cause of problems with skin's barrier function, and are leading the way with new discoveries that boost the moisture barrier.

For fewer depressing days when sensitive skin gets you down, and greater stability for both skin and mind, every day. Presenting sensitive skincare born from SEKKISEI's natural science research, that prevents seemingly unstoppable dryness and irritation from the source\*<sup>2</sup> to give you healthy skin with beautiful clarity.