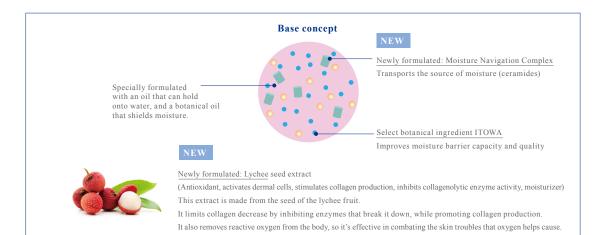

## **Moisture Navi**

Simply creating moisture doesn't moisturize. Made from the richness of Japanese nature, Moisture Navigation Complex brings the source of moisture right to where it's needed.

#### Select botanical ingredients that improve moisture barrier capacity and quality

#### ITOWA (strengthens barrier function, moisturizer)

SEKKISEI CLEAR WELLNESS original select botanical ingredients are sourced from Japan's rich natural environment. They work by strengthening the skin's barrier function and improves moisture barrier capacity and quality, factors discovered through the clarity equation. Supports sleek and smooth skin with beautiful clarity that is healthy and unaffected by external environments like dryness.

#### **Product Features**

- Leaves skin smooth, healthy and free from irritation and flakiness with a highly moisturizing low-irritation formula designed for sensitive skin. Supports the moisture barrier of sensitive skin through powerful moisturizing, fostering beautiful clarity and a resilience that stands up to dryness.
- Contains special Moisture Navigation Complex made from natural Japanese superfoods (Japanese matcha extract and Japanese rice bran extract). Delivers the source of moisture\*<sup>1</sup> to where skin needs it, supplementing and improving the capacity of the moisture barrier. Even skin that feels sensitive is left richly moisturized and healthy. \*1 Moisturizing ingredients
- With 75.8% natural ingredients\*2 \*2 Including water, according to ISO 16128 standards
- Specially formulated with an oil that holds onto water, and a botanical oil that shields moisture. It penetrates deep into the stratum corneum to deliver moisture without feeling sticky, for skin with improved texture and less visible pores.
- Improves skin's water balance, protecting against environmental stressors such as dryness to restore healthy skin, resistant to future skin problems.
- Spreads gently across skin with a smooth and rich touch. It delivers moisture and beauty ingredients throughout skin and keeps them there.

#### Ingredients

○ ITOWA, Moisture Navigation Complex, Job's tears seed extract, lychee seed extract, glycerin (moisturizers)

ITOWA is Alpinia speciosa leaf extract, peony extract, noni juice and glycerin; Moisture Navigation Complex is Oryza sativa (rice) bran extract, Camellia sinensis leaf extract and glycerin