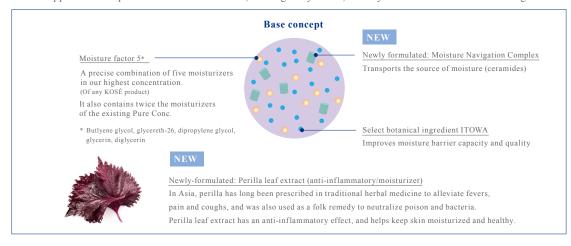

## **Moisture Navi**

Simply creating moisture doesn't moisturize. Made from the richness of Japanese nature, Moisture Navigation Complex brings the source of moisture right to where it's needed.

### Moisture Navigation Complex The power of natural Japanese superfoods

#### Japanese matcha extract

We use Uji matcha made in Japan from a blend of hand-picked tea leaves created by a tea master. For SEKKISEI CLEAR WELLNESS, we looked closely at the ability of ABCA12 in Japanese matcha extract to transport moisture.

Japanese rice bran extract

This could be called Japan's first cosmetic item, having been long used for beautifying women's skin. Known for containing 95% of the nutrients in rice, it both moisturizes and promotes expression of ABCA12.

Formulating Japanese matcha extract and rice bran extract promotes ABCA12 expression, and is expected to help even skin that feels sensitive become deeply moisturized and healthy.

We have confirmed its effect promoting expression of ABCA12, which works to transport the source of moisture. Formulating Moisture Navigation Complex boosts the moisture barrier, leading to healthy and sensitivity-resistant skin with beautiful clarity. Reference Materials

#### Select botanical ingredients that improve moisture barrier capacity and quality

#### ITOWA (strengthens barrier function, moisturizer)

SEKKISEI CLEAR WELLNESS original select botanical ingredients are sourced from Japan's rich natural environment. They work by strengthening the skin's barrier function and improves moisture barrier capacity and quality, factors discovered through the clarity equation. Supports sleek and smooth skin with beautiful clarity that is healthy and unaffected by external environments like dryness.